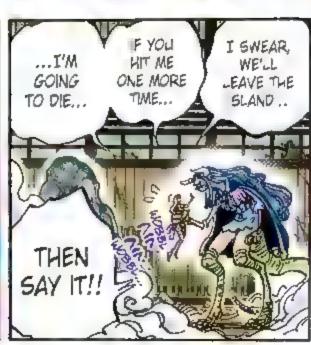

# Story . 55tb.

After two years of hard training, the Straw Hat pirates are back together, first at the Sabaody Archipelago and then through Fish-Man Island to their next stage: the New World!!

Luffy and crew ally with Momonosuke's faction in order to defeat Kaldo, one of the Four Emperors. They overcome hurdles to recruit allies for the raid, but the spy Kanjuro reveals his treachery and kidnaps Momonosuke. The allied

forces chase after him and decide to launch a sneak attack. With new powerful friends in tow, the raid on Onigashima begins!! While the Emperor's followers block the way on the Island, Kaido's daughter Yamato shows up and swears to fight on Luffy's side. The Red-Scabbards samural face off against Kaido on the roof of the castle, fighting to avenge their beloved Lord Oden. But Kaido steadily gains the upper hand... Luffy and others are heading for the roof too, but Kaido's henchman stand in their way.